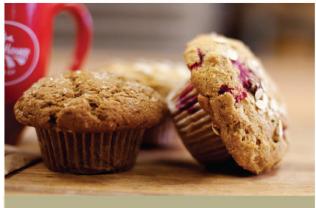

### The Marvelous Muffin Tray or Scone Box

Small...\$30 (12 muffins or scones)

Large...\$60 (24 muffins or scones)

Muffins and scones are made with all natural ingredients, just as they should be! Unlike others, Great Harvest muffins and scones are always baked fresh daily from scratch. Your box will include one flavor of bran muffins and two flavors of scones.