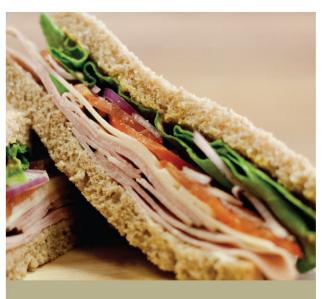

### Sandwich Platters:

Single.. \$73 (feeds 8-10 people) Double... \$146 (feeds 16-20 people) Triple... \$219 (feeds 24-30 people)

Sandwiches are made on HONEY WHOLE WHEAT BREAD unless otherwise requested.

# Signature Sandwiches

Classic Turkey
Turkey, Tillamook cheddar, mayo, mustard, green leaf lettuce, tomatoes and red onion.

Ham & Swiss

Ham, Swiss cheese, mayo, mustard, green leaf lettuce, tomatoes and red onion.