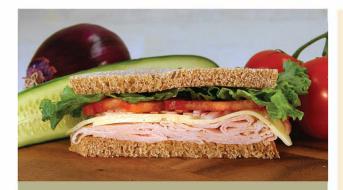

# Signature Sandwiches

Classic Turkey
Turkey, Tillamook cheddar, mayo, mustard, green leaf lettuce, tomatoes and red onion.

Ham & Swiss

Ham, Swiss cheese, mayo, mustard, green leaf lettuce, tomatoes and red onion.